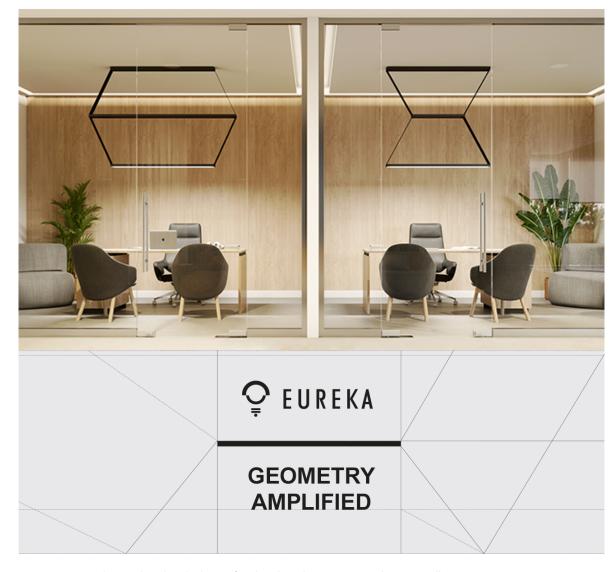

TANGRANN

Make a striking design statement with Tangram-Trace. Define space with strong geometric lines suspended at angles you choose. All seamlessly connected with straps flowing into fixtures as one.

Tangram empowers designers to invent their own visual language and express it throughout a space with uniquely assertive lighting arrays.

We take your privacy very seriously. Please see our <u>privacy policy</u> and cookie disclosure for details on how we use cookies, as well as ways you can exercise your privacy rights. Do you consent to our use of 3rd party cookies? Yes No