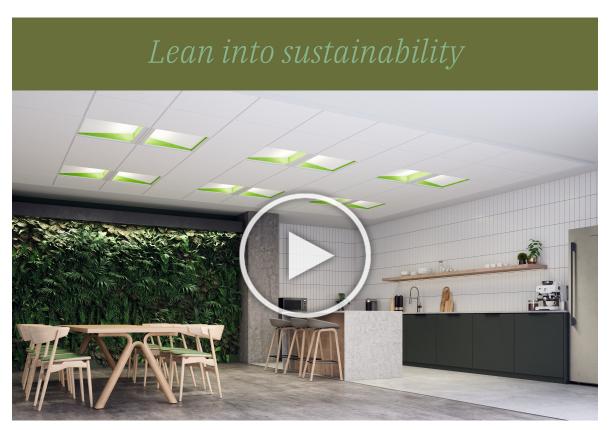

## a·light

Lean is an acoustic lay-in where project ceiling tiles become part of the luminaire.

Lean's components can be collapsed and compacted to reduce overall shipping impact compared to typical 2'x2' fixtures.

Less materials, less packaging, less space, less fuel, less embodied carbon.

Lean does more with less.

88%

Offering an reduction in weight

**Discover Lean** 