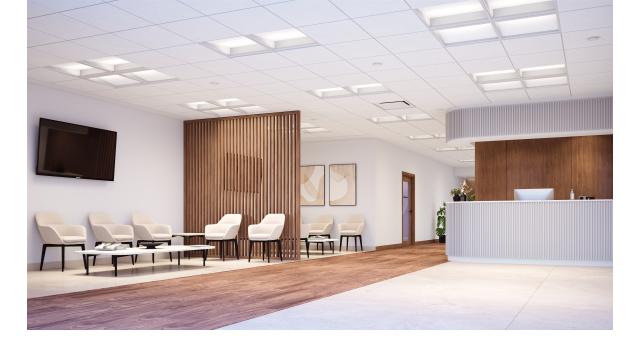

## a·light

Lean is an acoustic lay-in where project ceiling tiles become part of the luminaire.

Lean's components can be collapsed and compacted to reduce overall shipping impact compared to typical 2'x2' fixtures.

Less materials, less packaging, less space, less fuel, less embodied carbon.

Lean does more with less.

88%

Offering an reduction in weight

**Discover Lean** 