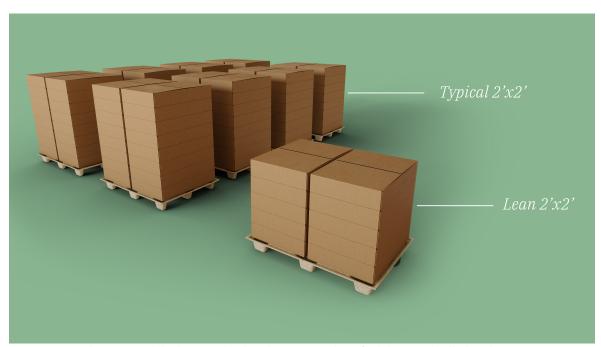

## a·light

Lean is an acoustic lay-in where project ceiling tiles become part of the luminaire.

Lean's components can be collapsed and compacted to reduce overall shipping impact compared to typical 2'x2' fixtures.

Less materials, less packaging, less space, less fuel, less embodied carbon.

Lean does more with less.

88%

Offering an reduction in weight

**Discover Lean** 